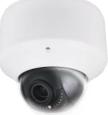

#### Solution

No doubt, this coverage needed an IP system. LTS' NVR LTN8832-P16 offered the ability to connect up to 16 IP cameras with built-in PoE that allowed maximum bandwidth and reliability that didn't rely on the existing network and did not affect the recording quality of the NVR. A total of 18 CMIP3333-Z, 90 CMIP3432-28, and four PTZ High Speed Domes was used in this project.

### Featured Products:

(LTN8832-P16) Platinum Enterprise Level 32 Channel NVR 1.5U

(CMIP3333-Z) Platinum Outdoor Dome IP Camera 3.2MP

(CMIP3432-28) Platinum Outdoor Dome IP Camera 3.2MP