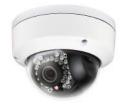

#### Solution

No doubt, this coverage needed an IP system. LTS' NVR LTN8832-P16 offered the ability to connect up to 16 IP cameras with built-in PoE that allowed maximum bandwidth and reliability that didn't rely on the existing network and did not affect the recording quality of the NVR. A total of 18 CMIP3333-Z, 90 CMIP3432-28, and four PTZ High Speed Domes was used in this project.

### Featured Products:

(LTN8832-P16) Platinum Enterprise Level 32 Channel NVR 1.5U

(CMIP3333-Z) Platinum Outdoor Dome IP Camera 3.2MP

(CMIP3432-28) Platinum Outdoor Dome IP Camera 3.2MP