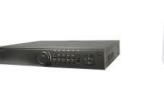

#### Solution

No doubt, this coverage needed an IP system. LTS' NVR LTN8832-P16 offered the ability to connect up to 16 IP cameras with built-in PoE that allowed maximum bandwidth and reliability that didn't rely on the existing network and did not affect the recording quality of the NVR. A total of 18 CMIP3333-Z, 90 CMIP3432-28, and four PTZ High Speed Domes was used in this project.

### Featured Products:

(LTN8832-P16) Platinum Enterprise Level 32 Channel NVR 1.5U

(CMIP3333-Z) Platinum Outdoor Dome IP Camera 3.2MP

(CMIP3432-28) Platinum Outdoor Dome IP Camera 3.2MP